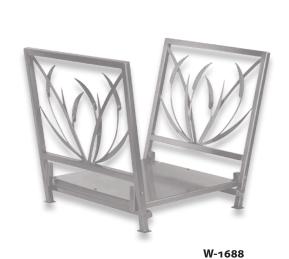

5 Piece Pewter Wrought Iron Fireset with Crook Handle F-1602

32" High (18 lbs.)

Pewter Wrought Iron Woodbasket with Reed Design 15" High x 18" Wide (11 lbs.) W-1688

Pewter Wrought Iron Woodbasket with Pebble Design 19" High x 22" Wide (20.2 lbs.) W-1604